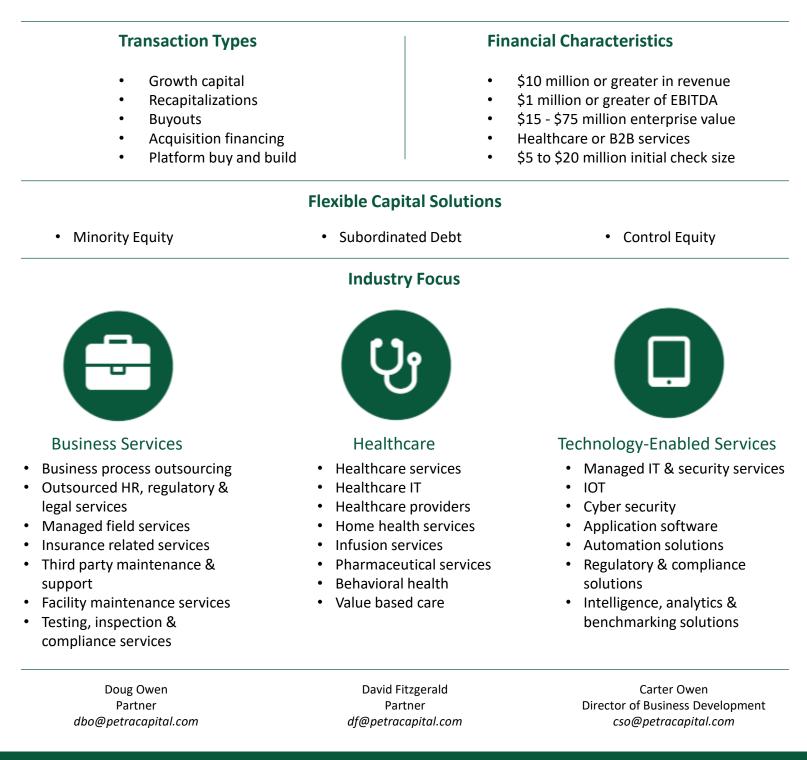

Petra Capital Partners is a private equity firm engaged in providing growth capital for companies located throughout the United States. Our investment team has an established record of success spanning over 20 years and deploying more than \$750 million of capital invested into more than 100 companies. We are seeking investments for our new SBIC fund, Petra Growth Fund IV. We can invest up to \$20 million per company in equity or debt securities.