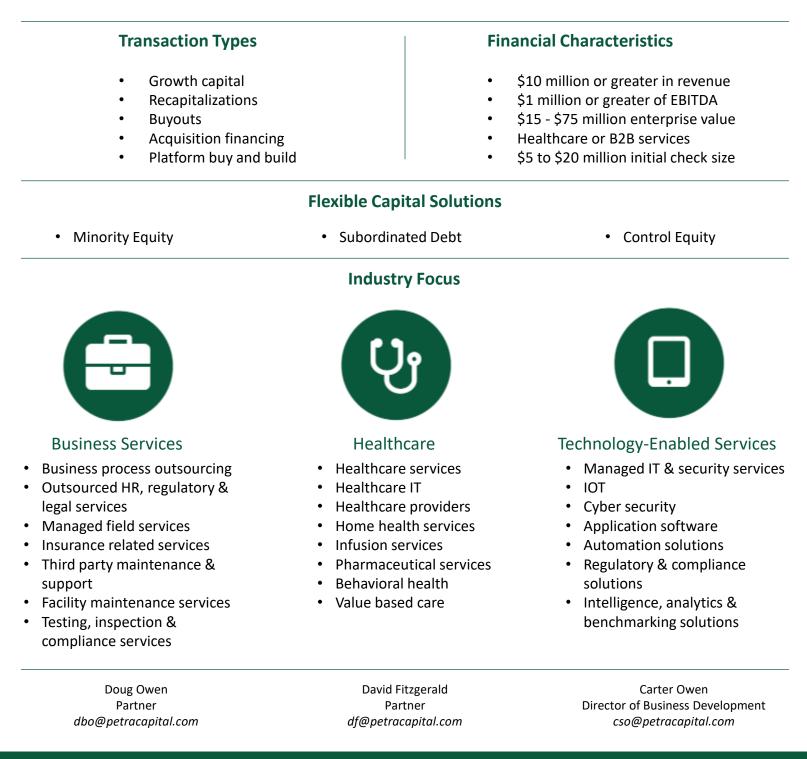

Petra Capital Partners is a private equity firm engaged in providing growth capital for companies located throughout the United States. Our investment team has an established record of success spanning over 20 years and deploying more than \$750 million of capital invested into more than 100 companies. We are seeking investments for our new SBIC fund, Petra Growth Fund IV. We can invest up to \$20 million per company in equity or debt securities.



3825 Bedford Ave., Suite 203, Nashville, TN 37215 Phone: 615.313.5999 Fax: 615.313.5990 www.petracapital.com



## CREATIVE CAPITAL FOR GROWTH COMPANIES

## **Active Portfolio**



Outpatient mental health company providing care to patients suffering from a range of mental health issues.

Provider of outsourced REP services

to government contractors and

Provider of non-clinical support

corporate clients.







practices throughout the U.S. Philadelphia, PA based provider of

services to post-acute care medical

non-skilled homecare services to the elderly and disabled.



Dallas, TX based provider of hospice and palliative care services.



Provider of ABA therapy services to children with autism spectrum disorder.



Cloud-oriented managed IT services provider.



Leading provider o